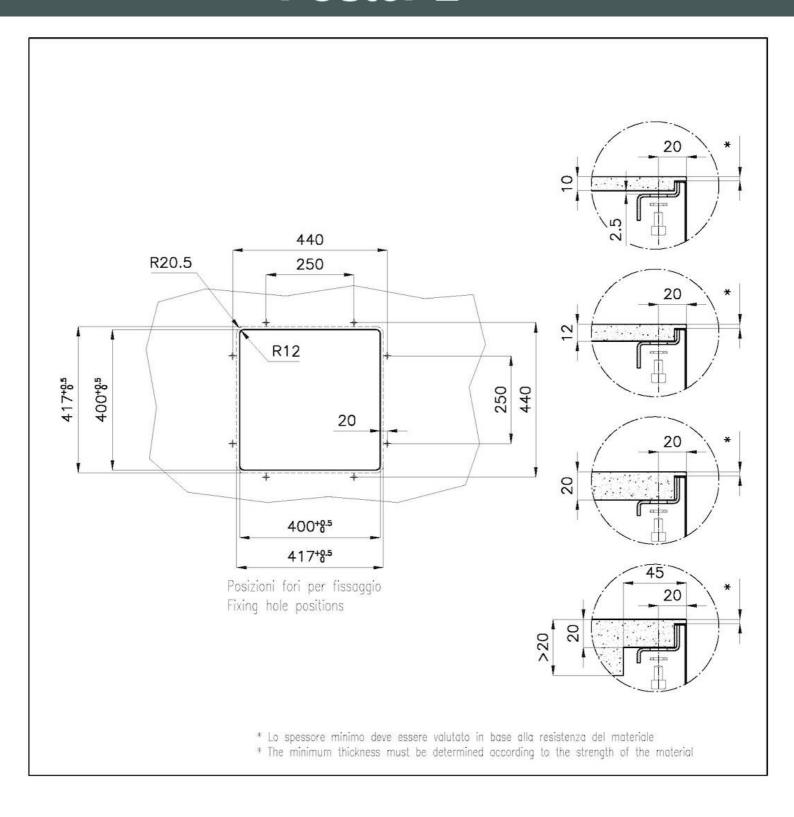

#### **TECHNICAL DATA**

- \* Lo spessore minimo deve essere valutato in base alla resistenza del materiale
- \* The minimum thickness must be determined according to the strength of the material