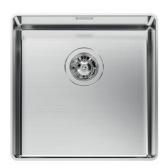

### **Sink Phantom**

Kitchen Sinks Code: 4340 051

### **DETAILS**

| Standard fittings                     | Fixing hooks, drain, overflow and siphon, boxed packing                                                                                                                                                                                                              |
|---------------------------------------|----------------------------------------------------------------------------------------------------------------------------------------------------------------------------------------------------------------------------------------------------------------------|
| Mixer holes                           | No standard holes                                                                                                                                                                                                                                                    |
| Drainer                               | No                                                                                                                                                                                                                                                                   |
| Waste fitting                         | 3,5" drain                                                                                                                                                                                                                                                           |
| Number of bowls                       | 1 bowl                                                                                                                                                                                                                                                               |
| FEATURES                              |                                                                                                                                                                                                                                                                      |
|                                       |                                                                                                                                                                                                                                                                      |
| Basket 3,5" waste fitting             | The drain is equipped with a large 3.5" drain, with the practical basket cap that prevents the discharge of solid parts.                                                                                                                                             |
| Basket 3,5" waste fitting  Deep bowls |                                                                                                                                                                                                                                                                      |
|                                       | discharge of solid parts.  This bowls reach an important depth, over 20 cm, thanks to the advanced production                                                                                                                                                        |
| Deep bowls                            | This bowls reach an important depth, over 20 cm, thanks to the advanced production technology, that can be offer great capiency and practicity in all the washing operations.  Imm thick steel. A significant thickness, which guarantees the maximum sturdiness and |