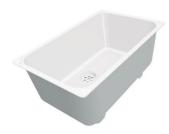

### **Sink Phantom**

Kitchen Sinks Code: 4340 051

### **DETAILS**

| Standard fittings                     | Fixing hooks, drain, overflow and siphon, boxed packing                                                                                                                                                                                                              |
|---------------------------------------|----------------------------------------------------------------------------------------------------------------------------------------------------------------------------------------------------------------------------------------------------------------------|
| Mixer holes                           | No standard holes                                                                                                                                                                                                                                                    |
| Drainer                               | No                                                                                                                                                                                                                                                                   |
| Waste fitting                         | 3,5" drain                                                                                                                                                                                                                                                           |
| Number of bowls                       | 1 bowl                                                                                                                                                                                                                                                               |
| FEATURES                              |                                                                                                                                                                                                                                                                      |
|                                       |                                                                                                                                                                                                                                                                      |
| Basket 3,5" waste fitting             | The drain is equipped with a large 3.5" drain, with the practical basket cap that prevents the discharge of solid parts.                                                                                                                                             |
| Basket 3,5" waste fitting  Deep bowls |                                                                                                                                                                                                                                                                      |
|                                       | discharge of solid parts.  This bowls reach an important depth, over 20 cm, thanks to the advanced production                                                                                                                                                        |
| Deep bowls                            | This bowls reach an important depth, over 20 cm, thanks to the advanced production technology, that can be offer great capiency and practicity in all the washing operations.  Imm thick steel. A significant thickness, which guarantees the maximum sturdiness and |