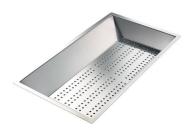

8159 101

\* only in combination with the accessory 8644 101

Iroko-wood sliding chopping board with stainless steel colander

8644 044

Stainless steel perforated tray

8151 000

\* only in combination with the accessory 8644 101