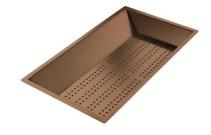

Stainless steel perforated tray PVD Copper

8151 008

Stainless steel perforated tray PVD Gold

8151 009

Stainless steel perforated tray PVD Gun Metal

8151 006