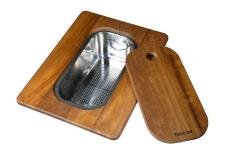

8159 101

\* only in combination with the accessory 8644 101

Iroko-wood sliding chopping board with stainless steel colander

8644 044

Stainless steel perforated tray

8151 000

\* only in combination with the accessory 8644 101