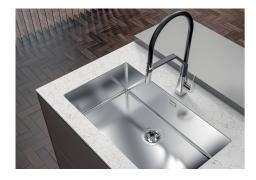

| discharge of solid parts.  This bowls reach an important depth, over 20 cm, thanks to the advanced production                                                                                                                                                        |
| Deep bowls                            | This bowls reach an important depth, over 20 cm, thanks to the advanced production technology, that can be offer great capiency and practicity in all the washing operations.  Imm thick steel. A significant thickness, which guarantees the maximum sturdiness and |

#### **TECHNICAL DATA**







- \* Lo spessore minimo deve essere valutato in base alla resistenza del materiale
- \* The minimum thickness must be determined according to the strength of the material



#### **GALLERY**









#### **OPTIONAL ACCESSORIES**



Cestello inox 8612 000



Glass chopping board 8631 300



**HDPE Chopping board** 8657 001



HPDE Twin chopping board 8644 101



Stainless steel plate rack 8100 303 \* only in combination with the accessory 8644 101



Stainless steel plate rack 8100 201



Stainless steel plate rack only usable in combination with the accessories 8644 003

8100 154



White bowl 8153 100



Black grid 8100 617



Black grid 8100 651



Graters kit with ring-holder and food collection tray

8159 101

\* only in combination with the accessory 8644 101



Iroko-wood sliding chopping board with stainless steel colander

8644 044



Stainless steel perforated tray

8151 000

\* only in combination with the accessory 8644 101



Stainless steel perforated tray PVD Cop