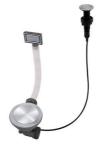

he accessories 8644 003

8100 154



White bowl 8153 100



Black grid 8100 617



Black grid 8100 651



Graters kit with ring-holder and food collection tray

8159 101

\* only in combination with the accessory 8644 101



Iroko-wood sliding chopping board with stainless steel colander

8644 044



Stainless steel perforated tray

8151 000

\* only in combination with the accessory 8644 101



Stainless steel perforated tray PVD Copper

8151 008



Stainless steel perforated tray PVD Gold

8151 009



Stainless steel perforated tray PVD Gun Metal

8151 006



#### **OPTIONAL AUTOMATIC WASTE FITTINGS**



Automatic waste fitting - PM 8407 113



Space automatic waste fitting - PA 8407 108



Space automatic waste fitting - PE 8407 109



Space Light automatic waste fitting
- PL
8407 117



Space Push automatic waste fitting - PP

8407 116