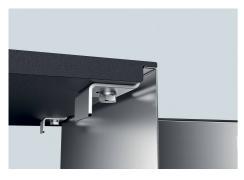

### **DETAILS**

| Standard fittings                     | Fixing hooks, drain, overflow and siphon, boxed packing                                                                                                                                                                                                              |
|---------------------------------------|----------------------------------------------------------------------------------------------------------------------------------------------------------------------------------------------------------------------------------------------------------------------|
| Mixer holes                           | No standard holes                                                                                                                                                                                                                                                    |
| Drainer                               | No                                                                                                                                                                                                                                                                   |
| Waste fitting                         | 3,5" drain                                                                                                                                                                                                                                                           |
| Number of bowls                       | 1 bowl                                                                                                                                                                                                                                                               |
| FEATURES                              |                                                                                                                                                                                                                                                                      |
|                                       |                                                                                                                                                                                                                                                                      |
| Basket 3,5" waste fitting             | The drain is equipped with a large 3.5" drain, with the practical basket cap that prevents the discharge of solid parts.                                                                                                                                             |
| Basket 3,5" waste fitting  Deep bowls |                                                                                                                                                                                                                                                                      |
|                                       | discharge of solid parts.  This bowls reach an important depth, over 20 cm, thanks to the advanced production                                                                                                                                                        |
| Deep bowls                            | This bowls reach an important depth, over 20 cm, thanks to the advanced production technology, that can be offer great capiency and practicity in all the washing operations.  Imm thick steel. A significant thickness, which guarantees the maximum sturdiness and |