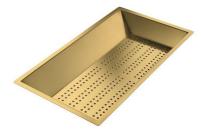

Stainless steel perforated tray PVD Copper

8151 008

Stainless steel perforated tray PVD Gold

8151 009

Stainless steel perforated tray PVD Gun Metal

8151 006