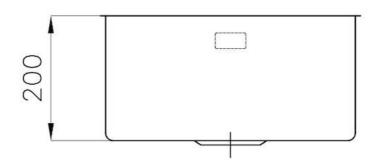

### **DETAILS**

| Standard fittings                     | Fixing hooks, drain, overflow and siphon, boxed packing                                                                                                                                                                                                              |
|---------------------------------------|----------------------------------------------------------------------------------------------------------------------------------------------------------------------------------------------------------------------------------------------------------------------|
| Mixer holes                           | No standard holes                                                                                                                                                                                                                                                    |
| Drainer                               | No                                                                                                                                                                                                                                                                   |
| Waste fitting                         | 3,5" drain                                                                                                                                                                                                                                                           |
| Number of bowls                       | 1 bowl                                                                                                                                                                                                                                                               |
| FEATURES                              |                                                                                                                                                                                                                                                                      |
|                                       |                                                                                                                                                                                                                                                                      |
| Basket 3,5" waste fitting             | The drain is equipped with a large 3.5" drain, with the practical basket cap that prevents the discharge of solid parts.                                                                                                                                             |
| Basket 3,5" waste fitting  Deep bowls |                                                                                                                                                                                                                                                                      |
|                                       | discharge of solid parts.  This bowls reach an important depth, over 20 cm, thanks to the advanced production                                                                                                                                                        |
| Deep bowls                            | This bowls reach an important depth, over 20 cm, thanks to the advanced production technology, that can be offer great capiency and practicity in all the washing operations.  Imm thick steel. A significant thickness, which guarantees the maximum sturdiness and |