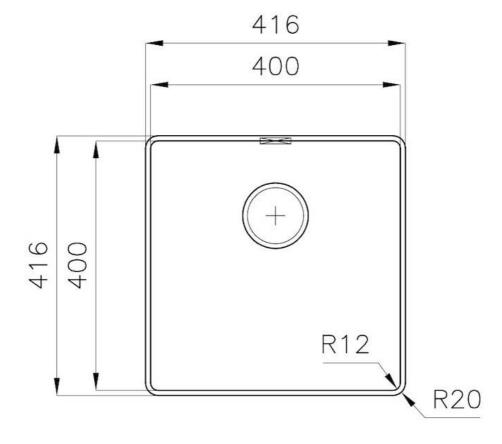

### **DETAILS**

| Standard fittings                     | Fixing hooks, drain, overflow and siphon, boxed packing                                                                                                                                                                                                              |
|---------------------------------------|----------------------------------------------------------------------------------------------------------------------------------------------------------------------------------------------------------------------------------------------------------------------|
| Mixer holes                           | No standard holes                                                                                                                                                                                                                                                    |
| Drainer                               | No                                                                                                                                                                                                                                                                   |
| Waste fitting                         | 3,5" drain                                                                                                                                                                                                                                                           |
| Number of bowls                       | 1 bowl                                                                                                                                                                                                                                                               |
| FEATURES                              |                                                                                                                                                                                                                                                                      |
|                                       |                                                                                                                                                                                                                                                                      |
| Basket 3,5" waste fitting             | The drain is equipped with a large 3.5" drain, with the practical basket cap that prevents the discharge of solid parts.                                                                                                                                             |
| Basket 3,5" waste fitting  Deep bowls |                                                                                                                                                                                                                                                                      |
|                                       | discharge of solid parts.  This bowls reach an important depth, over 20 cm, thanks to the advanced production                                                                                                                                                        |
| Deep bowls                            | This bowls reach an important depth, over 20 cm, thanks to the advanced production technology, that can be offer great capiency and practicity in all the washing operations.  Imm thick steel. A significant thickness, which guarantees the maximum sturdiness and |