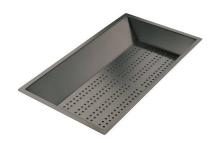

Stainless steel perforated tray PVD Copper

8151 008

Stainless steel perforated tray PVD Gold

8151 009

Stainless steel perforated tray PVD Gun Metal

8151 006